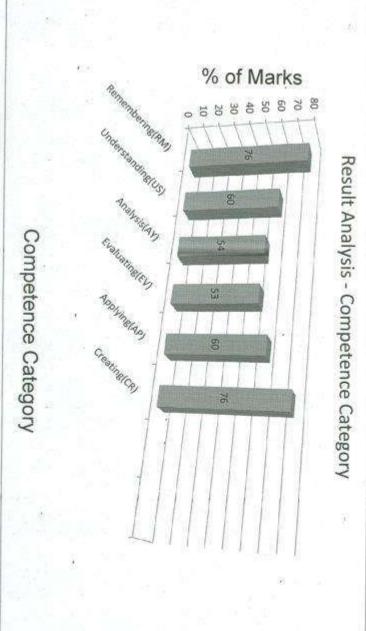

# Report of Internal Academic Auditing

| Files<br>Documents                        | Name of the Staff / In charge                      | Auditi<br>ng<br>Done<br>[Yes<br>or No] | Comments / Suggestion of the<br>Auditors [attach separate sheets<br>if necessary                                          | Remarks                                         |
|-------------------------------------------|----------------------------------------------------|----------------------------------------|---------------------------------------------------------------------------------------------------------------------------|-------------------------------------------------|
| Staff Log-<br>Books                       | All Faculty Members                                | Yes                                    | In few log books record of class work is not filled properly.     In some log books are Students attendance is not Entry. | Complete and<br>Get<br>verification<br>from HOD |
| Course Files                              | All Faculty Members                                | Yes                                    | Some faculty is not<br>updated Question<br>Moderation and Mapping                                                         | Complete and<br>Get<br>verification<br>from HOD |
| Course<br>Materials &<br>Lab Manuals      | All Faculty Members                                | Yes                                    | Improve Course materials to<br>Delivered Applications oriented                                                            | -                                               |
| Slow Learners<br>and Remedial<br>Measures | All Faculty Members                                | Yes                                    | proof for the remedial<br>measures was witnessed in<br>some courses for<br>assignment given                               | (%)                                             |
| Tutorial<br>Conduction                    | Faculty Members<br>handling four credit<br>courses | Yes                                    |                                                                                                                           | Available & updated                             |
| CO-PO<br>Mapping and<br>Evaluation        | All Faculty Members                                | Yes                                    | Improvements have to be<br>done in CO-PO mapping.                                                                         | Updated                                         |
| Course End<br>Survey                      | All Faculty Members                                | Yes                                    |                                                                                                                           | Available & updated                             |
| Result Analysis                           | Mr. K. Ganesan                                     | Yes                                    | Verified                                                                                                                  | -                                               |
| Student<br>Records                        | Departments Advisors                               | Yes                                    | Update End Semester Marks                                                                                                 |                                                 |

Date(s) of Auditing: 08.05.2015 (Friday)

Report of Internal Academic Auditing

| Files /<br>Documents                         | Name of the Staff / Incharge                       | Auditi<br>ng<br>Done<br>[Yes<br>or No] | Comments / Suggestion of the<br>Auditors [attach separate sheets<br>if necessary          | Remarks                                         |
|----------------------------------------------|----------------------------------------------------|----------------------------------------|-------------------------------------------------------------------------------------------|-------------------------------------------------|
| Staff Log-<br>Books                          | All Faculty Members                                | Yes                                    | <ul> <li>In few log books record of<br/>class work is not filled<br/>properly.</li> </ul> | Complete and<br>Get<br>verification<br>from HOD |
| Course Files                                 | All Faculty Members                                | Yes                                    | Some faculty is not<br>updated Summary<br>attainment of CO, PO, PSO                       | Complete and Get<br>verification from<br>HOD    |
| Course<br>Materials &<br>Lab Manuals         | All Faculty Members                                | Yes                                    | Some faculty is not updated from Update syllabus                                          |                                                 |
| Slow Learners<br>and Remedial<br>Measures    | All Faculty Members                                | Yes                                    | proof for the remedial<br>measures was witnessed in<br>some courses Assignment<br>given   |                                                 |
| Tutorial<br>Conduction                       | Faculty Members<br>handling four credit<br>courses | Yes                                    | No key was prepared for<br>tutorial questions in some<br>courses                          |                                                 |
| CO-PO<br>Mapping and<br>Evaluation           | All Faculty Members                                | Yes                                    | Improvements have to be<br>done in CO-PO mapping.                                         | updated                                         |
| Course End<br>Survey                         | All Faculty Members                                | Yes                                    | Most of the course files not<br>having course end survey                                  |                                                 |
| Result Analysis                              | Mr. K. Ganesan                                     | Yes                                    | Verified                                                                                  | -                                               |
| Student<br>Records                           | Department Advisors                                | Yes                                    |                                                                                           | Available & updated                             |
| Student Participation - Inter / Intra Events | Mr.P.Raja<br>Inter events: 11<br>Intra events: 2   | Yes                                    | Verified                                                                                  |                                                 |

Report of Internal Academic Auditing

| Files /<br>Documents                         | Name of the Staff / In-<br>charge                  | Auditi<br>ng<br>Done<br>[Yes<br>or No] | Comments / Suggestion of the<br>Auditors [attach separate sheets<br>if necessary          | Remarks                                         |
|----------------------------------------------|----------------------------------------------------|----------------------------------------|-------------------------------------------------------------------------------------------|-------------------------------------------------|
| Staff Log-<br>Books                          | All Faculty Members                                | Yes                                    | <ul> <li>In few log books record of<br/>class work is not filled<br/>properly.</li> </ul> | Complete and<br>Get<br>verification<br>from HOD |
| Course Files                                 | All Faculty Members                                | Yes                                    | No separate file for course<br>file / material for each<br>course.                        | Updation<br>were made                           |
| Course<br>Materials &<br>Lab Manuals         | All Faculty Members                                | Yes                                    | Some Faculty is not updated 2<br>mark questions                                           | - 100 E                                         |
| Slow Learners<br>and Remedial<br>Measures    | All Faculty Members                                | Yes                                    |                                                                                           | Available & updated                             |
| Tutorial<br>Conduction                       | Faculty Members<br>handling four credit<br>courses | Yes                                    |                                                                                           | Available & updated                             |
| CO-PO<br>Mapping and<br>Evaluation           | All Faculty Members                                | Yes                                    | Improvements have to be<br>done in CO-PO mapping.                                         | updated                                         |
| Course End<br>Survey                         | All Faculty Members                                | Yes                                    | Most of the course files not<br>having course end survey                                  |                                                 |
| Result Analysis                              | Mr. C. Gururaj                                     | Yes                                    | Verified                                                                                  |                                                 |
| Student<br>Records                           | Department Faculty<br>Members                      | Yes                                    | Verified                                                                                  | -                                               |
| Student Participation - Inter / Intra Events | Mr.P.Raja<br>Inter events: 15<br>Intra events: 01  | Yes                                    | Verified                                                                                  |                                                 |