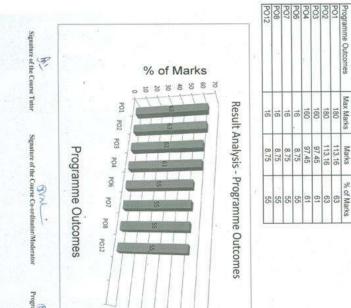

# Report of Internal Academic Auditing

| Files<br>Documents                        | Name of the Staff / In charge                      | Auditi<br>ng<br>Done<br>[Yes<br>or No] | Comments / Suggestion of the<br>Auditors [attach separate sheets<br>if necessary                                          | Remarks                                         |
|-------------------------------------------|----------------------------------------------------|----------------------------------------|---------------------------------------------------------------------------------------------------------------------------|-------------------------------------------------|
| Staff Log-<br>Books                       | All Faculty Members                                | Yes                                    | In few log books record of class work is not filled properly.     In some log books are Students attendance is not Entry. | Complete and<br>Get<br>verification<br>from HOD |
| Course Files                              | All Faculty Members                                | Yes                                    | Some faculty is not<br>updated Question<br>Moderation and Mapping                                                         | Complete and<br>Get<br>verification<br>from HOD |
| Course<br>Materials &<br>Lab Manuals      | All Faculty Members                                | Yes                                    | Improve Course materials to<br>Delivered Applications oriented                                                            | -                                               |
| Slow Learners<br>and Remedial<br>Measures | All Faculty Members                                | Yes                                    | proof for the remedial<br>measures was witnessed in<br>some courses for<br>assignment given                               | (%)                                             |
| Tutorial<br>Conduction                    | Faculty Members<br>handling four credit<br>courses | Yes                                    |                                                                                                                           | Available & updated                             |
| CO-PO<br>Mapping and<br>Evaluation        | All Faculty Members                                | Yes                                    | Improvements have to be<br>done in CO-PO mapping.                                                                         | Updated                                         |
| Course End<br>Survey                      | All Faculty Members                                | Yes                                    |                                                                                                                           | Available & updated                             |
| Result Analysis                           | Mr. K. Ganesan                                     | Yes                                    | Verified                                                                                                                  | -                                               |
| Student<br>Records                        | Departments Advisors                               | Yes                                    | Update End Semester Marks                                                                                                 |                                                 |

Date(s) of Auditing: 08.05.2015 (Friday)

Report of Internal Academic Auditing

| Files /<br>Documents                         | Name of the Staff / Incharge                       | Auditi<br>ng<br>Done<br>[Yes<br>or No] | Comments / Suggestion of the<br>Auditors [attach separate sheets<br>if necessary          | Remarks                                         |
|----------------------------------------------|----------------------------------------------------|----------------------------------------|-------------------------------------------------------------------------------------------|-------------------------------------------------|
| Staff Log-<br>Books                          | All Faculty Members                                | Yes                                    | <ul> <li>In few log books record of<br/>class work is not filled<br/>properly.</li> </ul> | Complete and<br>Get<br>verification<br>from HOD |
| Course Files                                 | All Faculty Members                                | Yes                                    | Some faculty is not<br>updated Summary<br>attainment of CO, PO, PSO                       | Complete and Get<br>verification from<br>HOD    |
| Course<br>Materials &<br>Lab Manuals         | All Faculty Members                                | Yes                                    | Some faculty is not updated from Update syllabus                                          |                                                 |
| Slow Learners<br>and Remedial<br>Measures    | All Faculty Members                                | Yes                                    | proof for the remedial<br>measures was witnessed in<br>some courses Assignment<br>given   |                                                 |
| Tutorial<br>Conduction                       | Faculty Members<br>handling four credit<br>courses | Yes                                    | No key was prepared for<br>tutorial questions in some<br>courses                          |                                                 |
| CO-PO<br>Mapping and<br>Evaluation           | All Faculty Members                                | Yes                                    | Improvements have to be<br>done in CO-PO mapping.                                         | updated                                         |
| Course End<br>Survey                         | All Faculty Members                                | Yes                                    | Most of the course files not<br>having course end survey                                  |                                                 |
| Result Analysis                              | Mr. K. Ganesan                                     | Yes                                    | Verified                                                                                  | -                                               |
| Student<br>Records                           | Department Advisors                                | Yes                                    |                                                                                           | Available & updated                             |
| Student Participation - Inter / Intra Events | Mr.P.Raja<br>Inter events: 11<br>Intra events: 2   | Yes                                    | Verified                                                                                  |                                                 |

Report of Internal Academic Auditing

| Files /<br>Documents                         | Name of the Staff / In-<br>charge                  | Auditi<br>ng<br>Done<br>[Yes<br>or No] | Comments / Suggestion of the<br>Auditors [attach separate sheets<br>if necessary          | Remarks                                         |
|----------------------------------------------|----------------------------------------------------|----------------------------------------|-------------------------------------------------------------------------------------------|-------------------------------------------------|
| Staff Log-<br>Books                          | All Faculty Members                                | Yes                                    | <ul> <li>In few log books record of<br/>class work is not filled<br/>properly.</li> </ul> | Complete and<br>Get<br>verification<br>from HOD |
| Course Files                                 | All Faculty Members                                | Yes                                    | No separate file for course<br>file / material for each<br>course.                        | Updation<br>were made                           |
| Course<br>Materials &<br>Lab Manuals         | All Faculty Members                                | Yes                                    | Some Faculty is not updated 2<br>mark questions                                           | - 100 E                                         |
| Slow Learners<br>and Remedial<br>Measures    | All Faculty Members                                | Yes                                    |                                                                                           | Available & updated                             |
| Tutorial<br>Conduction                       | Faculty Members<br>handling four credit<br>courses | Yes                                    |                                                                                           | Available & updated                             |
| CO-PO<br>Mapping and<br>Evaluation           | All Faculty Members                                | Yes                                    | Improvements have to be<br>done in CO-PO mapping.                                         | updated                                         |
| Course End<br>Survey                         | All Faculty Members                                | Yes                                    | Most of the course files not<br>having course end survey                                  |                                                 |
| Result Analysis                              | Mr. C. Gururaj                                     | Yes                                    | Verified                                                                                  |                                                 |
| Student<br>Records                           | Department Faculty<br>Members                      | Yes                                    | Verified                                                                                  | -                                               |
| Student Participation - Inter / Intra Events | Mr.P.Raja<br>Inter events: 15<br>Intra events: 01  | Yes                                    | Verified                                                                                  |                                                 |