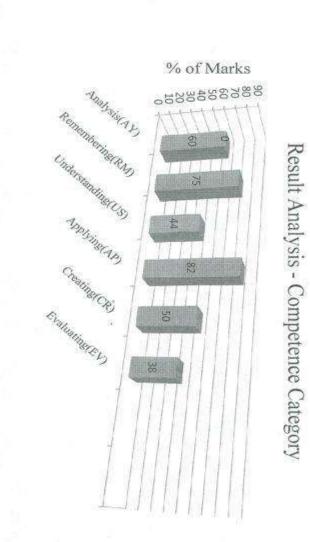

| 10        | 8.42                       | 84            |
| CO3             | 36        | 13.82                      | 38            |



| Competence Category | Max Marks | Average<br>Marks<br>Scored | % of<br>Marks |
|---------------------|-----------|----------------------------|---------------|
|                     | 34        | 20.47                      | 60            |
| Remembering(RM)     | 00        | 5.99                       | 75            |
| Understanding(US)   | 34        | 14.91                      | 44            |
| Applying(AP)        | 000       | 6.53                       | 82            |
| Creating(CR)        | .16       | 8.05                       | 50            |
| Evaluating(EV)      | 000       | w                          | 38            |



Competence Category





|                    | % of Marks