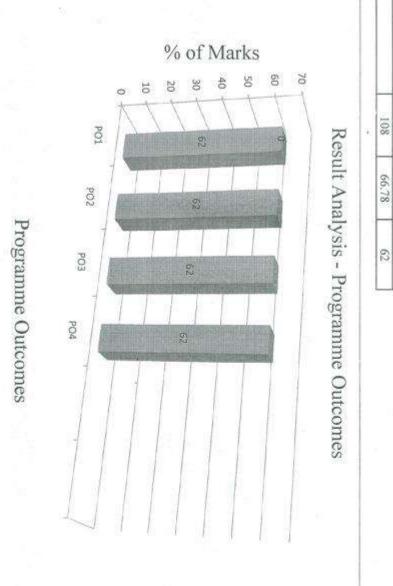

# Report of Internal Academic Auditing

| Files<br>Documents                        | Name of the Staff / In charge                      | Auditi<br>ng<br>Done<br>[Yes<br>or No] | Comments / Suggestion of the<br>Auditors [attach separate sheets<br>if necessary                                          | Remarks                                         |
|-------------------------------------------|----------------------------------------------------|----------------------------------------|---------------------------------------------------------------------------------------------------------------------------|-------------------------------------------------|
| Staff Log-<br>Books                       | All Faculty Members                                | Yes                                    | In few log books record of class work is not filled properly.     In some log books are Students attendance is not Entry. | Complete and<br>Get<br>verification<br>from HOD |
| Course Files                              | All Faculty Members                                | Yes                                    | Some faculty is not<br>updated Question<br>Moderation and Mapping                                                         | Complete and<br>Get<br>verification<br>from HOD |
| Course<br>Materials &<br>Lab Manuals      | All Faculty Members                                | Yes                                    | Improve Course materials to<br>Delivered Applications oriented                                                            | -                                               |
| Slow Learners<br>and Remedial<br>Measures | All Faculty Members                                | Yes                                    | proof for the remedial<br>measures was witnessed in<br>some courses for<br>assignment given                               | (%)                                             |
| Tutorial<br>Conduction                    | Faculty Members<br>handling four credit<br>courses | Yes                                    |                                                                                                                           | Available & updated                             |
| CO-PO<br>Mapping and<br>Evaluation        | All Faculty Members                                | Yes                                    | Improvements have to be<br>done in CO-PO mapping.                                                                         | Updated                                         |
| Course End<br>Survey                      | All Faculty Members                                | Yes                                    |                                                                                                                           | Available & updated                             |
| Result Analysis                           | Mr. K. Ganesan                                     | Yes                                    | Verified                                                                                                                  | -                                               |
| Student<br>Records                        | Departments Advisors                               | Yes                                    | Update End Semester Marks                                                                                                 |                                                 |

Date(s) of Auditing: 08.05.2015 (Friday)

Report of Internal Academic Auditing

| Files /<br>Documents                         | Name of the Staff / Incharge                       | Auditi<br>ng<br>Done<br>[Yes<br>or No] | Comments / Suggestion of the<br>Auditors [attach separate sheets<br>if necessary          | Remarks                                         |
|----------------------------------------------|----------------------------------------------------|----------------------------------------|-------------------------------------------------------------------------------------------|-------------------------------------------------|
| Staff Log-<br>Books                          | All Faculty Members                                | Yes                                    | <ul> <li>In few log books record of<br/>class work is not filled<br/>properly.</li> </ul> | Complete and<br>Get<br>verification<br>from HOD |
| Course Files                                 | All Faculty Members                                | Yes                                    | Some faculty is not<br>updated Summary<br>attainment of CO, PO, PSO                       | Complete and Get<br>verification from<br>HOD    |
| Course<br>Materials &<br>Lab Manuals         | All Faculty Members                                | Yes                                    | Some faculty is not updated from Update syllabus                                          |                                                 |
| Slow Learners<br>and Remedial<br>Measures    | All Faculty Members                                | Yes                                    | proof for the remedial<br>measures was witnessed in<br>some courses Assignment<br>given   |                                                 |
| Tutorial<br>Conduction                       | Faculty Members<br>handling four credit<br>courses | Yes                                    | No key was prepared for<br>tutorial questions in some<br>courses                          |                                                 |
| CO-PO<br>Mapping and<br>Evaluation           | All Faculty Members                                | Yes                                    | Improvements have to be<br>done in CO-PO mapping.                                         | updated                                         |
| Course End<br>Survey                         | All Faculty Members                                | Yes                                    | Most of the course files not<br>having course end survey                                  |                                                 |
| Result Analysis                              | Mr. K. Ganesan                                     | Yes                                    | Verified                                                                                  | -                                               |
| Student<br>Records                           | Department Advisors                                | Yes                                    |                                                                                           | Available & updated                             |
| Student Participation - Inter / Intra Events | Mr.P.Raja<br>Inter events: 11<br>Intra events: 2   | Yes                                    | Verified                                                                                  |                                                 |

Report of Internal Academic Auditing

| Files /<br>Documents                         | Name of the Staff / In-<br>charge                  | Auditi<br>ng<br>Done<br>[Yes<br>or No] | Comments / Suggestion of the<br>Auditors [attach separate sheets<br>if necessary          | Remarks                                         |
|----------------------------------------------|----------------------------------------------------|----------------------------------------|-------------------------------------------------------------------------------------------|-------------------------------------------------|
| Staff Log-<br>Books                          | All Faculty Members                                | Yes                                    | <ul> <li>In few log books record of<br/>class work is not filled<br/>properly.</li> </ul> | Complete and<br>Get<br>verification<br>from HOD |
| Course Files                                 | All Faculty Members                                | Yes                                    | No separate file for course<br>file / material for each<br>course.                        | Updation<br>were made                           |
| Course<br>Materials &<br>Lab Manuals         | All Faculty Members                                | Yes                                    | Some Faculty is not updated 2<br>mark questions                                           | - 100 E                                         |
| Slow Learners<br>and Remedial<br>Measures    | All Faculty Members                                | Yes                                    |                                                                                           | Available & updated                             |
| Tutorial<br>Conduction                       | Faculty Members<br>handling four credit<br>courses | Yes                                    |                                                                                           | Available & updated                             |
| CO-PO<br>Mapping and<br>Evaluation           | All Faculty Members                                | Yes                                    | Improvements have to be<br>done in CO-PO mapping.                                         | updated                                         |
| Course End<br>Survey                         | All Faculty Members                                | Yes                                    | Most of the course files not<br>having course end survey                                  |                                                 |
| Result Analysis                              | Mr. C. Gururaj                                     | Yes                                    | Verified                                                                                  |                                                 |
| Student<br>Records                           | Department Faculty<br>Members                      | Yes                                    | Verified                                                                                  | -                                               |
| Student Participation - Inter / Intra Events | Mr.P.Raja<br>Inter events: 15<br>Intra events: 01  | Yes                                    | Verified                                                                                  |                                                 |