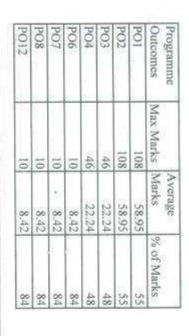

8.42                       | 84            |
| CO3             | 36        | 13.82                      | 38            |



| Competence Category | Max Marks | Average<br>Marks<br>Scored | % of<br>Marks |
|---------------------|-----------|----------------------------|---------------|
|                     | 34        | 20.47                      | 60            |
| Remembering(RM)     | 00        | 5.99                       | 75            |
| Understanding(US)   | 34        | 14.91                      | 44            |
| Applying(AP)        | 000       | 6.53                       | 82            |
| Creating(CR)        | .16       | 8.05                       | 50            |
| Evaluating(EV)      | 000       | w                          | 38            |



Competence Category





|                    | % of Marks