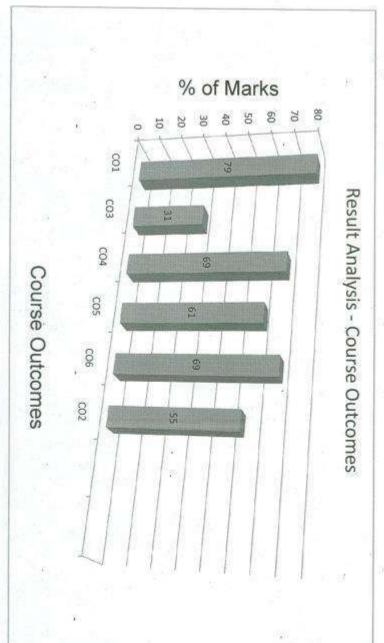

| 70              | 71               | 1.5                   | 68             | 14                 | 58          | 6.                 |                     |
| - 5                  | K Nesun                                                            | PASS        |                  | -       | -                | -       | -       |                    | -                | -       |                               | FAIL                |                      |                      |                         | -               | -                     |                        |                | FAIL                 | ABSENT            |                 | PASS             | FAIL                  | PAS            | TINE.              | PASS        | FAIL               | ABSEN               |



| CO2  | CO6  | CO5   | CO4   | CO3  | CO1   | comes                      |
|------|------|-------|-------|------|-------|----------------------------|
| 16   | 34   | 40    | 50    | 20   | 20    | Max Marks                  |
| 8.75 | 23.3 | 24.47 | 34.64 | 6.29 | 15.71 | Average<br>Marks<br>Scored |
| 55   | 69   | 61    | 69    | 31   | 79    | % of Marks                 |



|       |         |        |                   |                |                     |                               |                         |                          | 33      | 3      | 5          | 0.0        | 200       | 6                 | 7.6                      | 100                    | 1