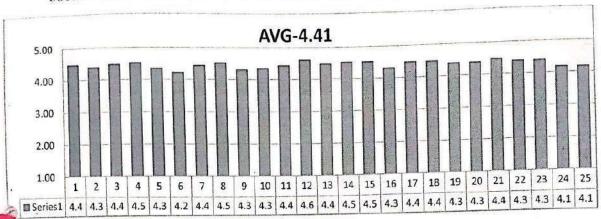

| 161EC42              | 161EC43         | 161EC44           | 161EC45              |
|---------------------------|-----------------------------------------|----------------------|-----------------|-------------------|----------------------|
| 161MA41<br>Mr.R. Venkates | Ms.K.Ramalakshmi                        | Mr.S.Balasubramanian | Dr.K.Valarmathi | Ms.P.Krishnaleela | Ms.B.Mangiyarkkarasi |
| laware                    | *************************************** |                      |                 |                   |                      |

PREPARED BY Mrs.P.Krishnaleela,AP/ECE Ms.M.Indhumathi,AP/ECE HOD/ECE

PRINCIPAL





FACULTYNAME: Mrs.P.KRISHNALEELA,AP/ECE YEAR: II SECTION: I SEMESTER: IV

# COURSE NAME: 161EC44/TRANSMISSION LINES AND WAVEGUIDES



| 1 - Punctuality                                          | Punctuality  2 -Regularity In Taking Classes  3 - Completes Syllabus Of The Course In Time  4 -Makes Alternate Arrangeme Class In His/her Absence |                                                                                       | 4-Makes Alternate Arrangement Of<br>Class In His/her Absence                                                                                  | 5 - Focus On Syllabi                                                    |  |  |
|----------------------------------------------------------|---------------------------------------------------------------------------------------------------------------------------------------------------|---------------------------------------------------------------------