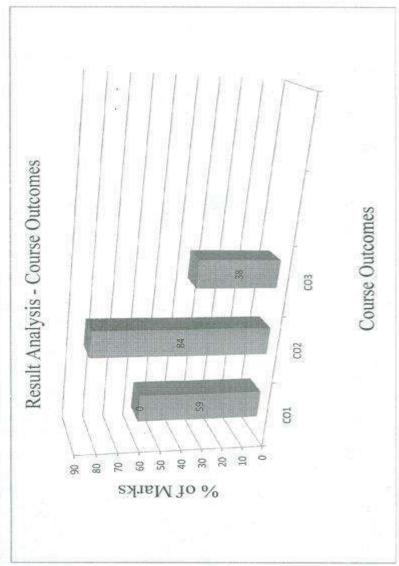

| +    |       | 1    | 1    | 1                     |                      |               |                       | +              | -          | +                         |                      | 1                    | 1    | 1    |      |      |             |      |                       | 100               |                   |                     |                       | 51                  |

- 99

| Course Outcomes | Max Marks | Average<br>Marks<br>Scored | % of<br>Marks |
|-----------------|-----------|----------------------------|---------------|
| CO1             | 62        | 36.71                      | 59            |
| CO2             | 10        | 8.42                       | 84            |
| CO3             | 36        | 13.82                      | 38            |



| Competence Category | Max Marks | Average<br>Marks<br>Scored | % of<br>Marks |
|---------------------|-----------|----------------------------|---------------|
|                     | 34        | 20.47                      | 60            |
| Remembering(RM)     | 00        | 5.99                       | 75            |
| Understanding(US)   | 34        | 14.91                      | 44            |
| Applying(AP)        | 000       | 6.53                       | 82            |
| Creating(CR)        | .16       | 8.05                       | 50            |
| Evaluating(EV)      | 000       | w                          | 38            |



Competence Category





|                    | % of Marks