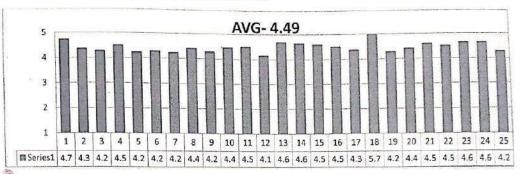

e Problems | 20-Motivation To Applying<br>Patents/Proposals                          |  |  |
| 21-Control Mechanism In Effectively Conducting The Class | 22-Skills Of<br>Addressing In<br>Appropriate Behavior<br>Of Student                                                                               | 23-Tendency Of<br>Inviting Opinion<br>& Question On<br>Subject Matter<br>From Student | 24-Inspires Students Of Ethical<br>Conduct                                                                                                    | 25-Act As A Role Model                                                  |  |  |

PREPARED BY

MRS.P.KRISHNA LEELA,AP/ECE MS.M.INDHUMATHI,AP/ECE





FACULTY NAME: Dr.K.VALARMATHI, HOD/ECE YEAR: II SECTION: 1 SEMESTER: IV

# COURSE NAME: 161EC43/SIGNALS AND SYSTEMS



| I — Punctuality                                                      | 2 -Regularity In Taking<br>Classes                               | 3- Completes<br>Syllabus Of The<br>Course In Time                                     | 4 -Makes Alternate Arrangement Of<br>Class In His/Her Absence                                                                                 | 5 - Focus On Syllabi                                                             |  |  |
|----------------------------------------------------------------------|------------------------------------------------------------------|---------------------------------------------------------------------------------------|--------------------------------------------------------------------------------------------------------------