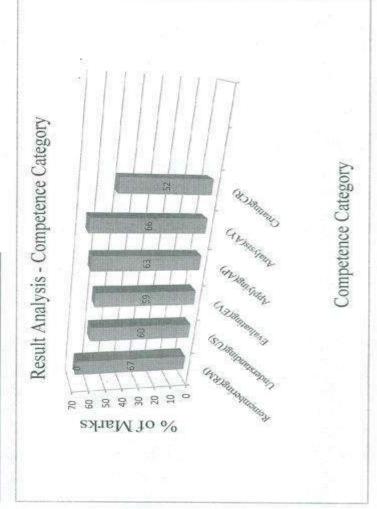

# Report of Internal Academic Auditing

| Files<br>Documents                        | Name of the Staff / In charge                      | Auditi<br>ng<br>Done<br>[Yes<br>or No] | Comments / Suggestion of the<br>Auditors [attach separate sheets<br>if necessary                                          | Remarks                                         |
|-------------------------------------------|----------------------------------------------------|----------------------------------------|---------------------------------------------------------------------------------------------------------------------------|-------------------------------------------------|
| Staff Log-<br>Books                       | All Faculty Members                                | Yes                                    | In few log books record of class work is not filled properly.     In some log books are Students attendance is not Entry. | Complete and<br>Get<br>verification<br>from HOD |
| Course Files                              | All Faculty Members                                | Yes                                    | Some faculty is not<br>updated Question<br>Moderation and Mapping                                                         | Complete and<br>Get<br>verification<br>from HOD |
| Course<br>Materials &<br>Lab Manuals      | All Faculty Members                                | Yes                                    | Improve Course materials to<br>Delivered Applications oriented                                                            | -                                               |
| Slow Learners<br>and Remedial<br>Measures | All Faculty Members                                | Yes                                    | proof for the remedial<br>measures was witnessed in<br>some courses for<br>assignment given                               | (%)                                             |
| Tutorial<br>Conduction                    | Faculty Members<br>handling four credit<br>courses | Yes                                    |                                                                                                                           | Available & updated                             |
| CO-PO<br>Mapping and<br>Evaluation        | All Faculty Members                                | Yes                                    | Improvements have to be<br>done in CO-PO mapping.                                                                         | Updated                                         |
| Course End<br>Survey                      | All Faculty Members                                | Yes                                    |                                                                                                                           | Available & updated                             |
| Result Analysis                           | Mr. K. Ganesan                                     | Yes                                    | Verified                                                                                                                  | -                                               |
| Student<br>Records                        | Departments Advisors                               | Yes                                    | Update End Semester Marks                                                                                                 |                                                 |

Date(s) of Auditing: 08.05.2015 (Friday)

Report of Internal Academic Auditing

| Files /<br>Documents                         | Name of the Staff / Incharge                       | Auditi<br>ng<br>Done<br>[Yes<br>or No] | Comments / Suggestion of the<br>Auditors [attach separate sheets<br>if necessary          | Remarks                                         |
|----------------------------------------------|----------------------------------------------------|----------------------------------------|-------------------------------------------------------------------------------------------|-------------------------------------------------|
| Staff Log-<br>Books                          | All Faculty Members                                | Yes                                    | <ul> <li>In few log books record of<br/>class work is not filled<br/>properly.</li> </ul> | Complete and<br>Get<br>verification<br>from HOD |
| Course Files                                 | All Faculty Members                                | Yes                                    | Some faculty is not<br>updated Summary<br>attainment of CO, PO, PSO                       | Complete and Get<br>verification from<br>HOD    |
| Course<br>Materials &<br>Lab Manuals         | All Faculty Members                                | Yes                                    | Some faculty is not updated from Update syllabus                                          |                                                 |
| Slow Learners<br>and Remedial<br>Measures    | All Faculty Members                                | Yes                                    | proof for the remedial<br>measures was witnessed in<br>some courses Assignment<br>given   |                                                 |
| Tutorial<br>Conduction                       | Faculty Members<br>handling four credit<br>courses | Yes                                    | No key was prepared for<br>tutorial questions in some<br>courses                          |                                                 |
| CO-PO<br>Mapping and<br>Evaluation           | All Faculty Members                                | Yes                                    | Improvements have to be<br>done in CO-PO mapping.                                         | updated                                         |
| Course End<br>Survey                         | All Faculty Members                                | Yes                                    | Most of the course files not<br>having course end survey                                  |                                                 |
| Result Analysis                              | Mr. K. Ganesan                                     | Yes                                    | Verified                                                                                  | -                                               |
| Student<br>Records                           | Department Advisors                                | Yes                                    |                                                                                           | Available & updated                             |
| Student Participation - Inter / Intra Events | Mr.P.Raja<br>Inter events: 11<br>Intra events: 2   | Yes                                    | Verified                                                                                  |                                                 |

Report of Internal Academic Auditing

| Files /<br>Documents                         | Name of the Staff / In-<br>charge                  | Auditi<br>ng<br>Done<br>[Yes<br>or No] | Comments / Suggestion of the<br>Auditors [attach separate sheets<br>if necessary          | Remarks                                         |
|----------------------------------------------|----------------------------------------------------|----------------------------------------|-------------------------------------------------------------------------------------------|-------------------------------------------------|
| Staff Log-<br>Books                          | All Faculty Members                                | Yes                                    | <ul> <li>In few log books record of<br/>class work is not filled<br/>properly.</li> </ul> | Complete and<br>Get<br>verification<br>from HOD |
| Course Files                                 | All Faculty Members                                | Yes                                    | No separate file for course<br>file / material for each<br>course.                        | Updation<br>were made                           |
| Course<br>Materials &<br>Lab Manuals         | All Faculty Members                                | Yes                                    | Some Faculty is not updated 2<br>mark questions                                           | - 100 E                                         |
| Slow Learners<br>and Remedial<br>Measures    | All Faculty Members                                | Yes                                    |                                                                                           | Available & updated                             |
| Tutorial<br>Conduction                       | Faculty Members<br>handling four credit<br>courses | Yes                                    |                                                                                           | Available & updated                             |
| CO-PO<br>Mapping and<br>Evaluation           | All Faculty Members                                | Yes                                    | Improvements have to be<br>done in CO-PO mapping.                                         | updated                                         |
| Course End<br>Survey                         | All Faculty Members                                | Yes                                    | Most of the course files not<br>having course end survey                                  |                                                 |
| Result Analysis                              | Mr. C. Gururaj                                     | Yes                                    | Verified                                                                                  |                                                 |
| Student<br>Records                           | Department Faculty<br>Members                      | Yes                                    | Verified                                                                                  | -                                               |
| Student Participation - Inter / Intra Events | Mr.P.Raja<br>Inter events: 15<br>Intra events: 01  | Yes                                    | Verified                                                                                  |                                                 |