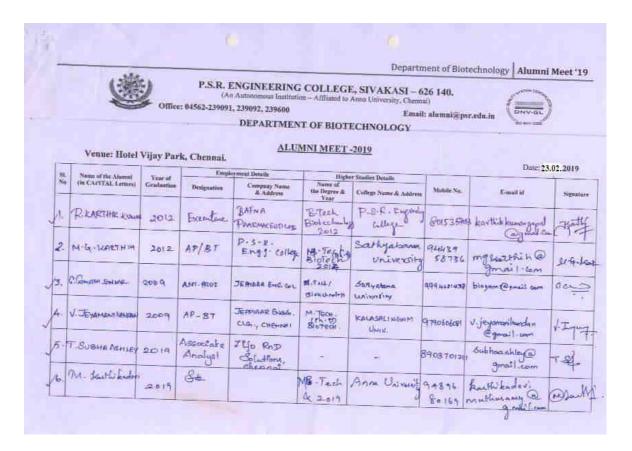

## P.S.R. ENGINEERING COLLEGE (An Autonomous Institution – Affiliated to Anna University) Accredited by NAAC and listed under 12(B) of the UGC Act, 1956 SIVAKASI – 626 140 Department of Biotechnology

Date: