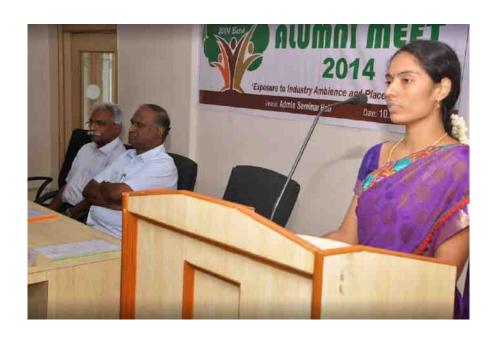

## Alumni Meet - 2014 (Reunion of 2004 Batch)

## "Exposure to Industry Ambience and Placement Support"

Date:10.09.2014

Venue: Admin Seminar Hall

Time: 10.30 AM

P.S.R.Engineering College

> Prayer Song

Lighting Kuthuvilakku

> Welcome Address

Mrs.R.Ramani, AP/CSE

> Alumni Report

Mr.R.Mahendran, AP/Civil

Presidential Address

Thiru.R.Ramadoss

Chairman, P.S.R. Group of Institutions

> Felicitation Address

Dr.K.R.Viswanathan