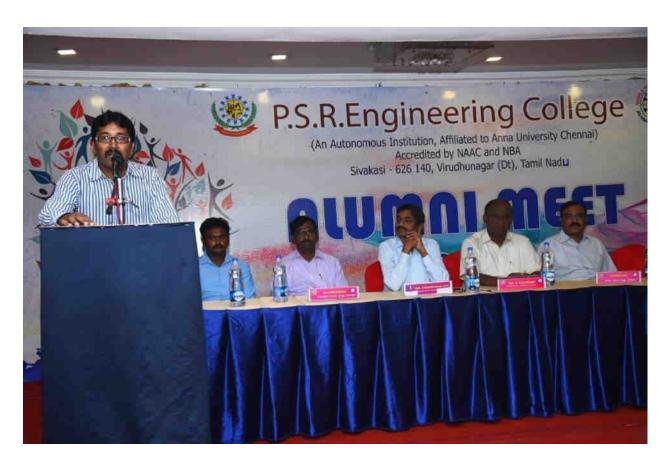

### **Alumni Meet on 16.03.2015**

## **Invitation:**

## ALUMNI MEET

On Thursday March 16, 2015 @ 10.30 a.m Venue: Admin Seminar Hall

In the august presence of

Thiru. R. SOLAISAMY

Managing Trustee, P.S.R. Group of Institutions
&
Er. Mrs. S. VIGNESHWARI ARUNKUMAR

## AGENDA

Date: 16/03/2015

Venue: P.S.R.Engineering College

> Prayer Song

> Lighting the Lamp

> Welcome Address

Immgural Address

Special Address