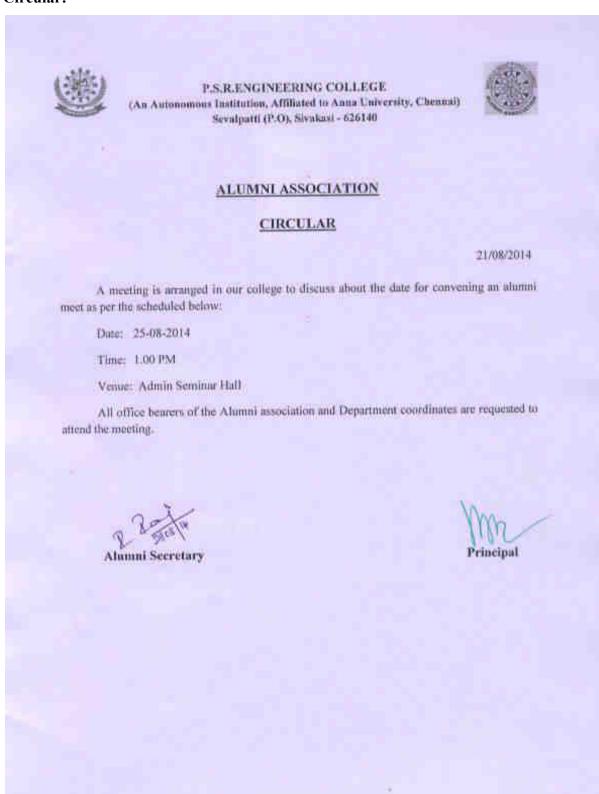

## 2014 – 15:

## **Alumni Meet on 10.09.2014**

## Circular:



## **Invitation:**



## **AGENDA**

## Alumni Meet - 2014 (Reunion of 2004 Batch)

## "Exposure to Industry Ambience and Placement Support"

Date:10.09.2014

Venue: Admin Seminar Hall

Time: 10.30 AM

P.S.R.Engineering College

> Prayer Song

Lighting Kuthuvilakku

> Welcome Address

Mrs.R.Ramani, AP/CSE

> Alumni Report

Mr.R.Mahendran, AP/Civil

Presidential Address

Thiru.R.Ramadoss

Chairman, P.S.R. Group of Institutions

> Felicitation Address

Dr.K.R.Viswanathan

Principal

> Alumni Interaction

> Vote of Thanks

Ms.S.Santhi, AP/CSE

> National Anthem

## **Registration Form:**



## P.S.R. ENGINEERING COLLEGE (An Autonomous Institution – Affiliated to Anna University) Accredited by NAAC and listed under 12(B) of the UGC Act, 1956 SIVAKASI – 626 140



Office: 04562 - 239091, 2390