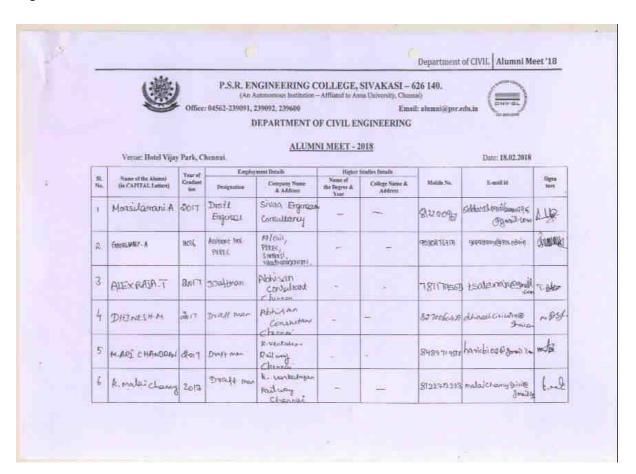

enue of alumni meet.
- · Collection of feedback/suggestion from alumni on academic.
- · Number of participant for the meet.
- · Any other matters.

Alumni Secretary

Principal

Invitation:



#### **AGENDA**

#### Alumni Meet - 2018

# "Engineers Need for Societal Development"

Date: 18th February 2018 Venue: Hotel Vijay Park, Chennai Time: 10.30 AM

> Prayer Song

Lighting Kuthuvilakku

Welcome Address - Mr.Jayakrishnan,

1999-2003 batch

Alumni Report - Dr.C. Balasubramanian,

1999-2003 batch

Presidential Address
 Dr. K. Subramanian

Principal

Felicitation Address
 Dr. P. Marichamy

Dean

> Chief Guest Address - Thiru. K. Radha krishnan,

I.P.S., Director General of Police.

> Alumni Interaction

Vote of Thanks

Mrs. Ramani

Alumni president

> National Anthem

### Registration Form:



| NI.<br>No. | Name of the Alexand<br>(in CAPITAL Letters) | Year of<br>Gredies<br>See | Temple<br>Designation | Company Name  & Address        | Name of    | Stindles Details<br>College Nume & | Muhile No.    | Emilia                    | Signa |
|------------|---------------------------------------------|---------------------------|-----------------------|--------------------------------|------------|------------------------------------|---------------|---------------------------|-------|
| 7          | N ATTRAINE                                  | 2897                      | Signistry             | Green po reside                | the Degree | Address                            | 4511418A      | million interpolation     | 77.   |
| 8          | k Ranjaha