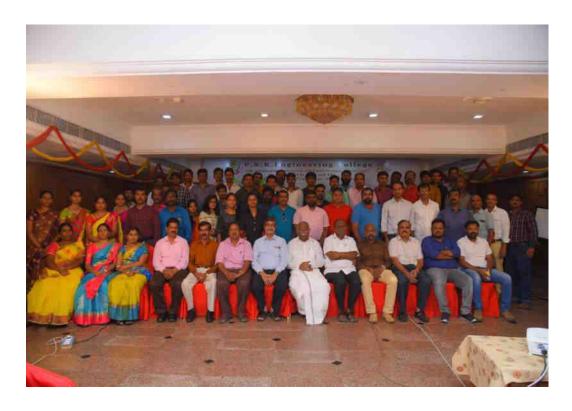

## **Alumni Meet on 10.09.2014**

## Alumni Meet - 2014 (Reunion of 2004 Batch)

## "Exposure to Industry Ambience and Placement Support"

Date:10.09.2014

Venue: Admin Seminar Hall

Time: 10.30 AM

P.S.R.Engineering College

> Prayer Song

Lighting Kuthuvilakku

> Welcome Address

Mrs.R.Ramani, AP/CSE

> Alumni Report

Mr.R.Mahendran, AP/Civil

Presidential Address

Thiru.R.Ramadoss

Chairman, P.S.R. Group of Institutions

> Felicitation Address

Dr.K.R.Viswanathan

Principal

> Alumni Interaction

> Vote of Thanks

Ms.S.Santhi, AP/CSE

> National Anthem