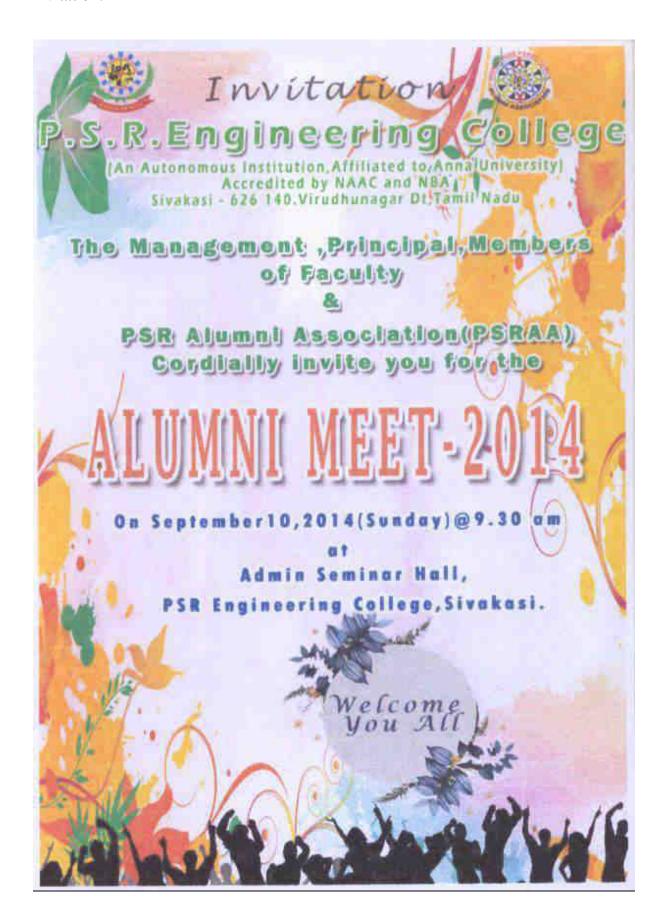

## 2014 – 15:

## **Alumni Meet on 10.09.2014**

## Circular:



## **Invitation:**



## **AGENDA**

## Alumni Meet - 2014 (Reunion of 2004 Batch)

## "Exposure to Industry Ambience and Placement Support"

Date:10.09.2014

Venue: Admin Seminar Hall

Time: 10.30 AM

P.S.R.Engineering College

> Prayer Song

Lighting Kuthuvilakku

> Welcome Address

Mrs.R.Ramani, AP/CSE

> Alumni Report

Mr.R.Mahendran, AP/Civil

Presidential Address

Thiru.R.Ramadoss

Chairman, P.S.R. Group of Institutions

> Felicitation Address

Dr.K.R.Viswanathan

Principal

> Alumni Interaction

> Vote of Thanks

Ms.S.Santhi, AP/CSE

> National Anthem

## **Registration Form:**



## P.S.R. ENGINEERING COLLEGE (An Autonomous Institution – Affiliated to Anna University) Accredited by NAAC and listed under 12(B) of the UGC Act, 1956 SIVAKASI – 626 140



Office: 04562 - 239091, 239092, 239600

Email: alu