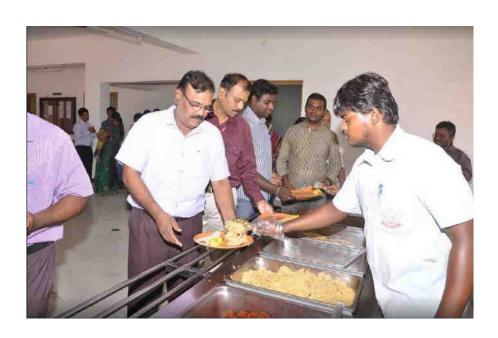

## **Alumni Meet on 10.09.2014**

## Alumni Meet - 2014 (Reunion of 2004 Batch)

## "Exposure to Industry Ambience and Placement Support"

Date:10.09.2014

Venue: Admin Seminar Hall

Time: 10.30 AM

P.S.R.Engineering College

> Prayer Song

Lighting Kuthuvilakku

> Welcome Address