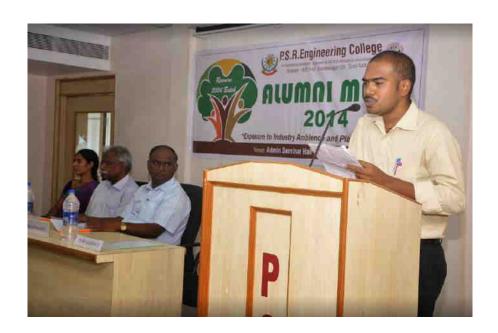

## Alumni Meet - 2014 (Reunion of 2004 Batch)

## "Exposure to Industry Ambience and Placement Support"

Date:10.09.2014

Venue: Admin Seminar Hall

Time: 10.30 AM

P.S.R.Engineering College

> Prayer Song

Lighting Kuthuvilakku

> Welcome Address