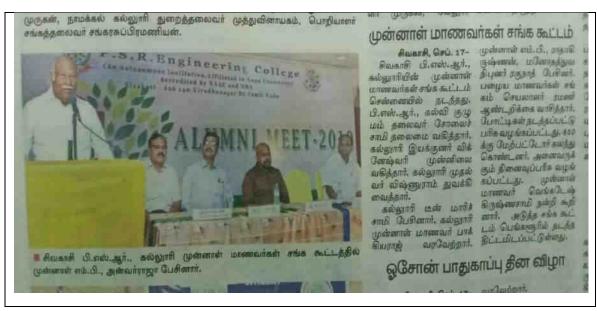

### **Alumni Meet on 16.03.2015**

## **Invitation:**

## P.S.R. Engineering College

Sivakasi- 626140, Virudhunagar (Dt), Tamilnadu.

The Management, Principal, Faculty Members

P.S.R.Alumni Association Cordially invite you for the

## ALUMNI MEET

On Thursday March 16, 2015 @ 10.30 a.m Venue: Admin Seminar Hall

In the august presence of

Thiru. R. SOLAISAMY

Managing Trustee, P.S.R. Group of Institutions
&
Er. Mrs. S. VIGNESHWARI ARUNKUMAR

Trustee & Director, P.S.R. Group of Institutions

DR.K.R.VISWANATHAN Principal P.S.R.ENGINEERING COLLEGE

Dr. P. MARICHAMY
Dean - Academic
P.S.R.ENGINEERING COLLEGE

Members - Management Association

All Are Welcome ...