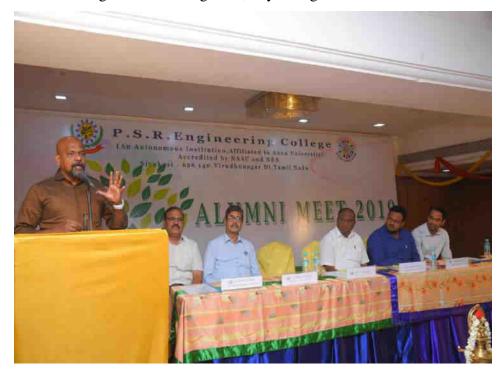

## Alumni Meet - 2014 (Reunion of 2004 Batch)

## "Exposure to Industry Ambience and Placement Support"

Date:10.09.2014

Venue: Admin Seminar Hall

Time: 10.30 AM

P.S.R.Engineering College

> Prayer Song

Lighting Kuthuvilakku

> Welcome Address

## AGENDA

Date: 16/03/2015

Venue: P.S.R.Engineering College

> Prayer Song

> Lighting the Lamp

> Welcome Address

Immgural Address

Special Address

Address by Alumni

Suggestion from Alumni

> Vote of Thanks

Mrs.R.RAMANI, ASP/CSE

P.S.R.ENGINEERING COLLEGE

Dr.P.MARICHAMY

DEAN- ACADEMIC,

P.S.R. ENGINEERING COLLEGE

DR.K.R.VISWANATHAN

PRINCIPAL.

P.S.R.ENGINEERING COLLEGE

1. Azhagu Subashini R

2. Niveditha S

1. Kishok Kumar M

2. Samraj T

1. Chandra Ganesan S