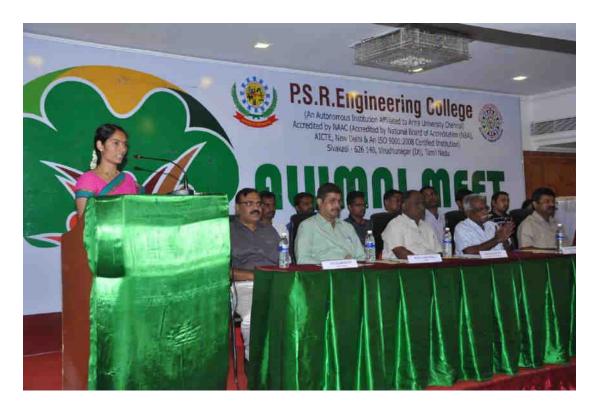

## Alumni Meet - 2014 (Reunion of 2004 Batch)

## "Exposure to Industry Ambience and Placement Support"

Date:10.09.2014

Venue: Admin Seminar Hall

Time: 10.30 AM

P.S.R.Engineering College

> Prayer Song

Lighting Kuthuvilakku

> Welcome Address

Mrs.R.Ramani, AP/CSE

> Alumni Report

Mr.R.Mahendran, AP/Civil

Presidential Address

Thiru.R.Ramadoss

Chairman, P.S.R. Group of Institutions

> Felicitation Address

Dr.K.R.Viswanathan