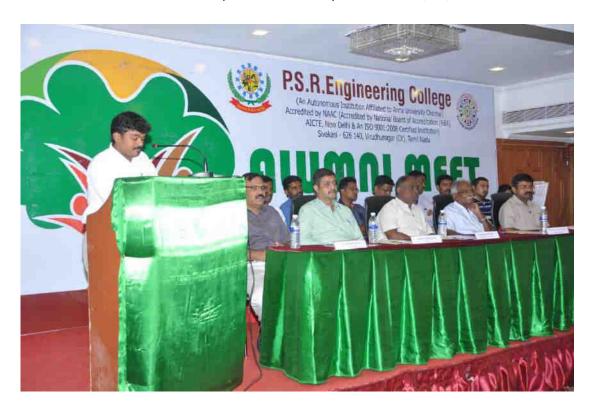

## ALUMNI MEET

On Thursday March 16, 2015 @ 10.30 a.m Venue: Admin Seminar Hall

In the august presence of

Thiru. R. SOLAISAMY

Managing Trustee, P.S.R. Group of Institutions
&
Er. Mrs. S. VIGNESHWARI ARUNKUMAR

Trustee & Director, P.S.R. Group of Institutions

DR.K.R.VISWANATHAN Principal P.S.R.ENGINEERING COLLEGE

Dr. P. MARICHAMY
Dean - Academic
P.S.R.ENGINEERING COLLEGE

Members - Management Association

All Are Welcome ...