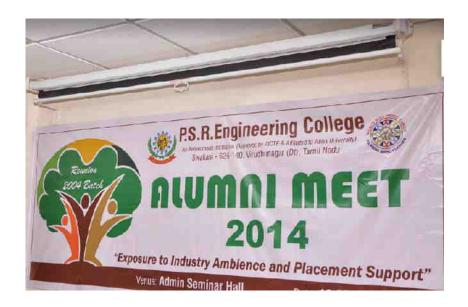

## Alumni Meet - 2014 (Reunion of 2004 Batch)

## "Exposure to Industry Ambience and Placement Support"

Date:10.09.2014

Venue: Admin Seminar Hall

Time: 10.30 AM

P.S.R.Engineering College

> Prayer Song

Lighting Kuthuvilakku

> Welcome Address