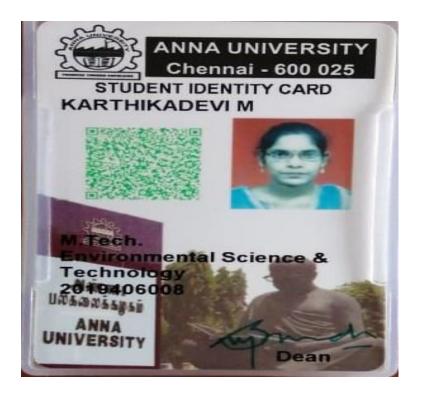

#### 2.Karthikadevi M

## 10. Sabareeswari M

| Campus                      | : C.E.G.Campus                                                                                   | 14-09-2019 |
|-----------------------------|--------------------------------------------------------------------------------------------------|------------|
| Blood Group                 | p: O+ve                                                                                          |            |
| Phone No                    | : 8098666878                                                                                     |            |
| Address                     | : # 69/139 Thamba Pillai Str                                                                     | reet       |
|                             | Rajapalayam Virudhunag                                                                           |            |
| Ref. No.                    | : 19012390744574                                                                                 |            |
| E-Mail Id                   | : 2019231035@annauni                                                                             | iv.edu.in  |
| Valid From                  | : August 2019 to .                                                                               | July 2021  |
| Dean Office<br>Anti Ragging | Phone No :+91-44-223584<br>g Helpline : 1800-180-552<br>htiragging.net<br>with Ref.No.@www.aukdc | 491<br>22  |