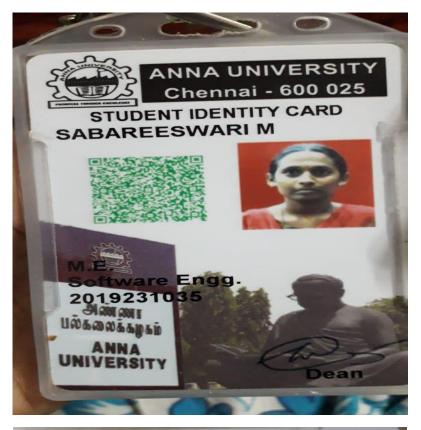

## 10. Sabareeswari M

| Campus                      | : C.E.G.Campus                                                                                   | 14-09-2019 |
|-----------------------------|--------------------------------------------------------------------------------------------------|------------|
| Blood Group                 | p: O+ve                                                                                          |            |
| Phone No                    | : 8098666878                                                                                     |            |
| Address                     | : # 69/139 Thamba Pillai Str                                                                     | reet       |
|                             | Rajapalayam Virudhunag                                                                           |            |
| Ref. No.                    | : 19012390744574                                                                                 |            |
| E-Mail Id                   | : 2019231035@annauni                                                                             | iv.edu.in  |
| Valid From                  | : August 2019 to .                                                                               | July 2021  |
| Dean Office<br>Anti Ragging | Phone No :+91-44-223584<br>g Helpline : 1800-180-552<br>htiragging.net<br>with Ref.No.@www.aukdc | 491<br>22  |